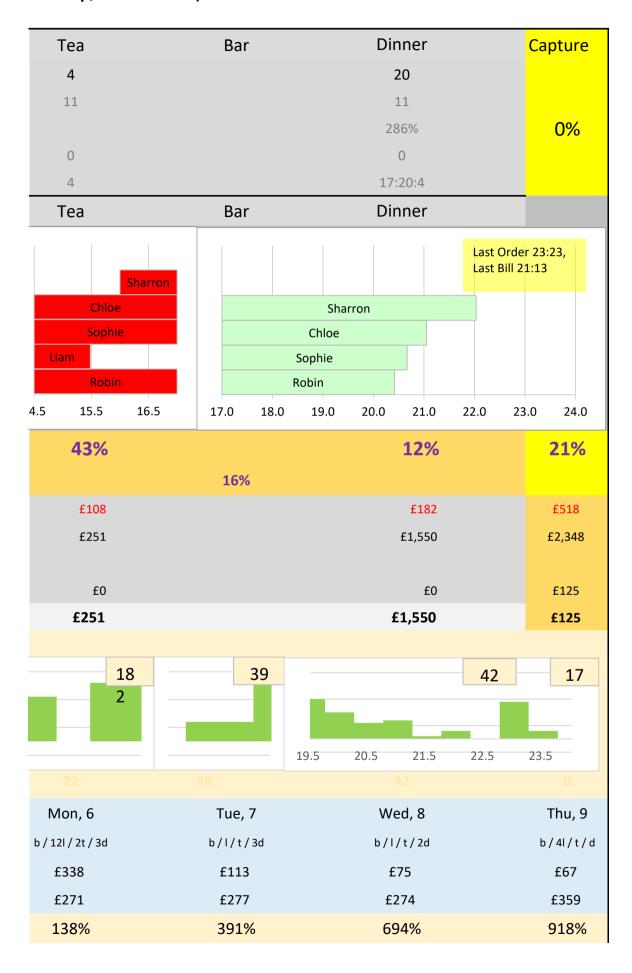

|       |                                                       |  |  |
| Vicky Wright     | Pinot Grigio Rose Venezie IGT [175ml]     |       |                                                       |  |  |
| Georgie Winsor   | Curious [Pint] X Ngaru Sauv Blanc [175ml] |       | 6 Incorrect button pressed 1 Incorrect button pressed |  |  |
| Tasha White      | SS Champagne Afternoon Tea l              | ) 1   | 8 Incorrect button pressed                            |  |  |
|                  | Medium Cappuccino                         | 3.    | 2 Incorrect button pressed                            |  |  |

| 0   | 186 | 814.26 |  |
|-----|-----|--------|--|
| 0.5 |     |        |  |
| 1   |     |        |  |
| 1.5 |     |        |  |

## esday, 1-Jan-20)