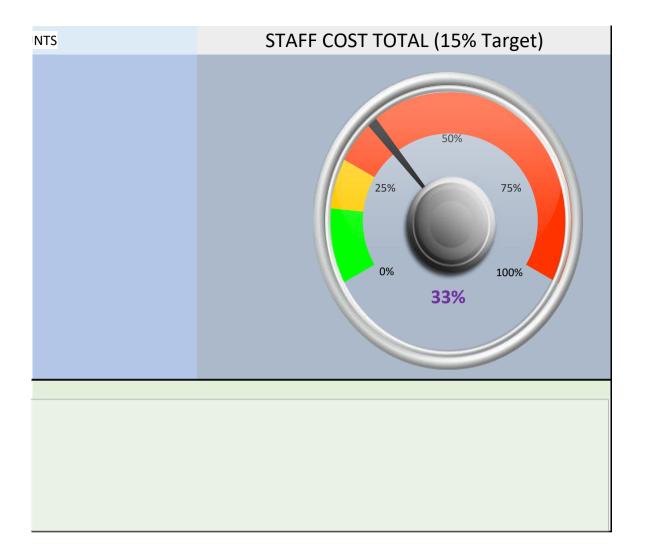

|       |                                                       |  |  |
| Vicky Wright     | Pinot Grigio Rose Venezie IGT [175ml]     |       |                                                       |  |  |
| Georgie Winsor   | Curious [Pint] X Ngaru Sauv Blanc [175ml] |       | 6 Incorrect button pressed 1 Incorrect button pressed |  |  |
| Tasha White      | SS Champagne Afternoon Tea l              | ) 1   | 8 Incorrect button pressed                            |  |  |
|                  | Medium Cappuccino                         | 3.    | 2 Incorrect button pressed                            |  |  |

| 0   | 186 | 814.26 |  |
|-----|-----|--------|--|
| 0.5 |     |        |  |
| 1   |     |        |  |
| 1.5 |     |        |  |

## esday, 1-Jan-20)