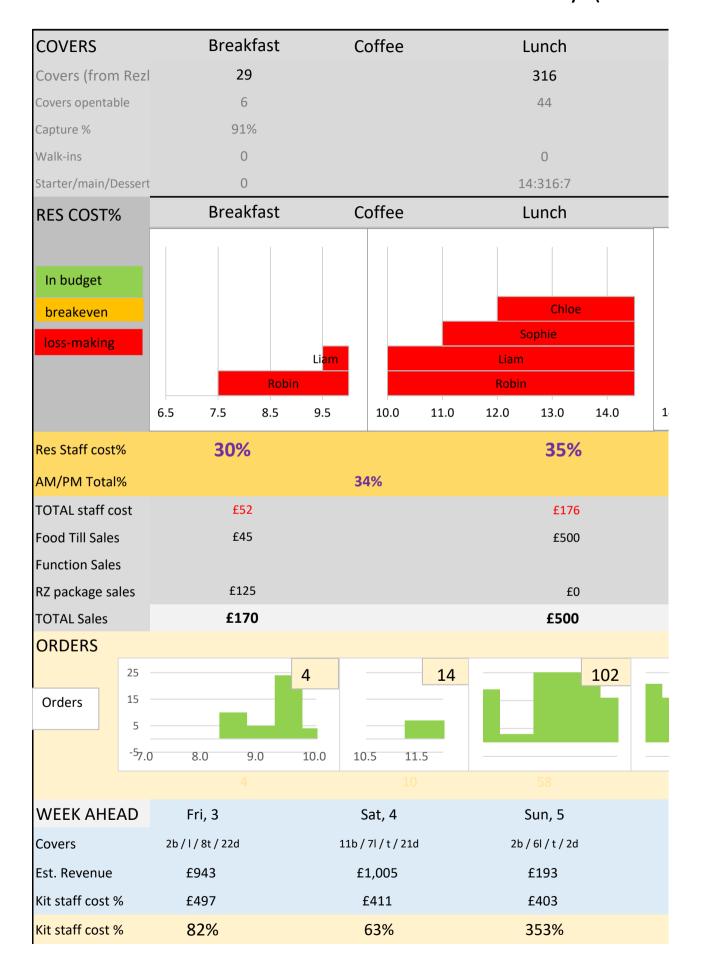

## Kitchen Daily (Wedn



| DISCOUNTS        |                                           |       | CASH DISCOU                                           |  |  |
|------------------|-------------------------------------------|-------|-------------------------------------------------------|--|--|
| Naomi Osborne    | Management ONLY - Authorisation re        | 32.00 | 100% DISC                                             |  |  |
| Daniel Llewellyn | Morgans Spiced [25ml]                     | 87.00 | Incorrect button pressed                              |  |  |
|                  | Hotel package - Full details required     | 53.00 | 100% DISC                                             |  |  |
|                  | Food complaint - Full details required    | 30.00 | 100% DISC